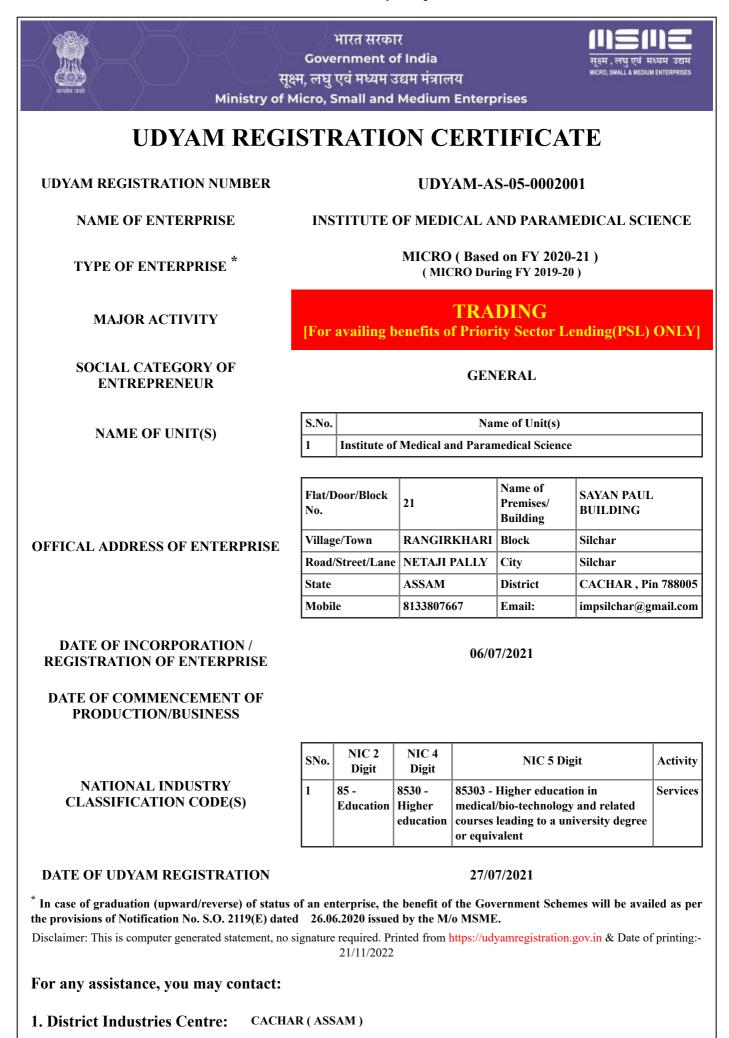

Print : Udyam Registration Certificate

Print : Udyam Registration Certificate

Print : Udyam Registration Certificate

भारत सरकार

**Government of India** 

सूक्ष्म, लघु एवं मध्यम उद्यम मंत्रालय

Ministry of Micro, Small and Medium Enterprises

# Udyam Registration Number : UDYAM-AS-05-0002001

| Type of Enterprise    | MICRO                          | Major Activity                                 | TRADING<br>[For availing benefit<br>Priority Sector Lending<br>ONLY] |
|-----------------------|--------------------------------|------------------------------------------------|----------------------------------------------------------------------|
| Type of Organisation  | Proprietary                    | Name of Enterprise                             | Institute of Medical a<br>Paramedical Science                        |
| Owner Name            | SMT RANJANA BEGUM<br>BARLASKAR | PAN                                            | EWSPB0953H                                                           |
| Do you have GSTIN     | No                             | Mobile No.                                     | 8133807667                                                           |
| Email Id              | impsilchar@gmail.com           | Social Category                                | General                                                              |
| Gender                | Male                           | Specially<br>Abled(DIVYANG)                    | No                                                                   |
| Date of Incorporation | 06/07/2021                     | Date of Commencement<br>of Production/Business |                                                                      |

# Official address of Enterprise

Paramedical

Science

| Flat/Door/Block No. | 21           | Name of Premises/ Building | SAYAN PAUL BUILDING          |  |  |
|---------------------|--------------|----------------------------|------------------------------|--|--|
| Village/Town        | RANGIRKHARI  | Block                      | Silchar                      |  |  |
| Road/Street/Lane    | NETAJI PALLY | City                       | Silchar                      |  |  |
| State               | ASSAM        | District                   | CACHAR , <b>Pin :</b> 788005 |  |  |
| Mobile              | 8133807667   | Email:                     | impsilchar@gmail.com         |  |  |

## National Industry Classification Code(S)

| SNo. | Nic 2<br>Digit    | Nic 4 Digit | Nic 5 Digit                                                                                                         | Ac  |
|------|-------------------|-------------|---------------------------------------------------------------------------------------------------------------------|-----|
| 1    | 85 -<br>Education |             | 85303 - Higher education in medical/bio-technology and related courses leading to a university degree or equivalent | Ser |